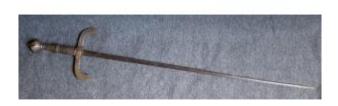

## Theater Sword, Fencing, Wrought Iron, 19th Century

### **200 EUR**

Period : 19th century Condition : Bon état

Material: Wrought iron

Length: 104cm

https://www.proantic.com/en/1298079-theater-sword-fencing-wrought-iron-19th-century.html

Wrought iron theater or fencing sword in medieval style. 19th century Oxidation, wear of the leather, marks of use. Approximately 104cm long. Shipping costs included for France, rest of the world contact me before purchasing, thank you.