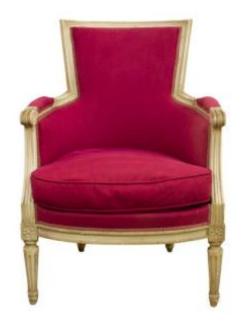

## Louis XVI Style "shepherdess" Armchair White Lacquered And Pink Tapestry - 19th Century

800 EUR

Period: 19th century

Condition: Bon état

Material: Painted wood

Length: 61

Height: 86

Depth: 62

## Description

Charming pink "shepherdess" armchair in Louis 16 style from the Napoleon III period. The white lacquered structure with a beautiful old patina rests on four tapered and fluted legs topped with floral motifs at the belt level. The whole thing is covered with a beautiful dark pink / purple fabric finished with a braid. France second half of the 19th century.