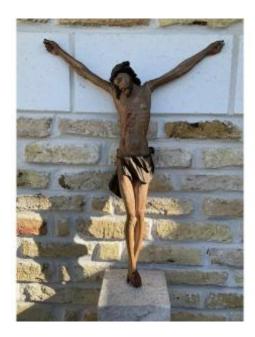

## Description

head to foot: 54.5 cm

Beautiful and large polychrome corpus christi of crucified sacristy, its cross is missing The arms in the air and the head falling slightly to the side The curved legs are held by a single nail piercing the 2 feet. The Perizonium is simply held in place by a cord revealing the great thinness of its pelvis. Very good state of conservation. Note: a polychromy redone in the 19th Century revealing the original Flemish blue in places Missing the Perizonium knot Old collage on the left hand. Height from arm to foot: 62.5 cm Height from