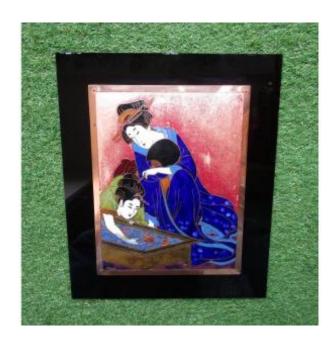

## Description

Beautiful plaque in cloisonné enamels on copper, signed Marc Blanc, in very good condition, circa 1970. It is ready to be installed. This charming scene representing a Japanese woman in traditional clothing and her daughter playing with goldfish is really very pleasant and decorative. The plaque is fixed on a smoked brown plexiglass support which brings out its beautiful colors. The artist Marc Blanc is known for these very decorative enamel plaques. This is particularly large compared to his usual work. Plate size: 33.2 x 26.2 cm. Total dimension: 43.2 x 36.2 cm. Fast, careful and very secure shipping.