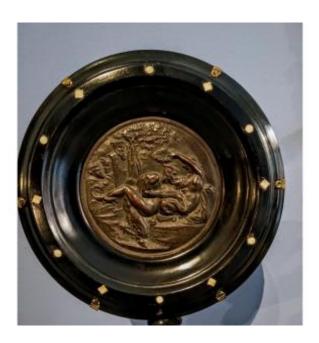

### Description

psychè double-sided table mirror on swivel base, 19th century. in turned and ebonized walnut wood. Side with erotic scene with satyrs and nymphs inspired by the erotic drawings of the Bolognese painter Agostino Carracci (1557-1602) Frame with small horn inlay, brass fittings. Free shipping throughout Europe You can make your purchase offers on the works of art, we will take them into consideration and respond to you as soon as possible

## 2 600 EUR

Period : 19th century Condition : Très bon état Material : Copper Diameter : 23.5cm Height : 42cm