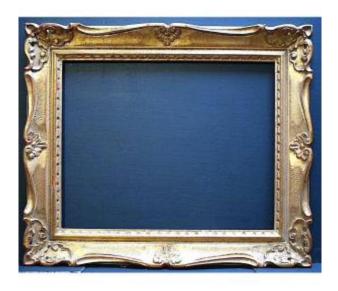

## Description

Old Montparnasse frame, in carved wood, period

around 1940 1950.

Color: Gold

Condition: Good condition, normal wear.

Dimensions: format: 6F

External dimension of the frame:  $52.5 \times 44.5 \text{ cm}$ . Interior dimension with rebate:  $41.3 \times 33.3 \text{ cm}$ .

(see arrowed photo)

Dimensions of the view: 39 x 31cm.

Wand width: 6.5 cm. Frame depth: 3 cm. Weight: 860 grams.