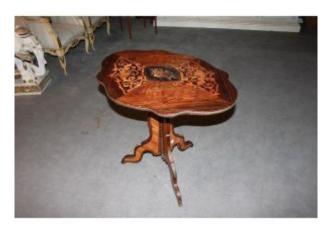

# French Sail-shaped Table From The Second Half Of The 19th Century, Louis XV Style, In Rosewood

#### Description

French sail-shaped table from the second half of the 19th century, Louis XV style, in rosewood and bois de violette. It features a lavishly inlaid top with a floral motif on an ebony background embellished with a bronze border, and a central stump base branching out into 3 feet with bronze applications.