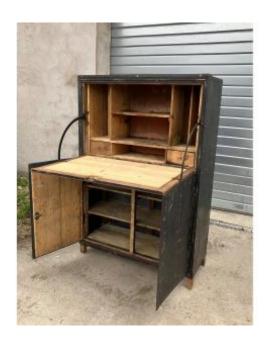

# Secretary Trimmed With Iron Outside Industrial Workshop Style

## Description

Rare secretary entirely lined with iron on the outside, brushed fir interior. Probably a workshop piece of furniture. Beautiful patina of raw metal. Good used condition, note a small wedge under the left rear foot compensates for wear. Height of the flap: 88 cm Very decorative and utilitarian.