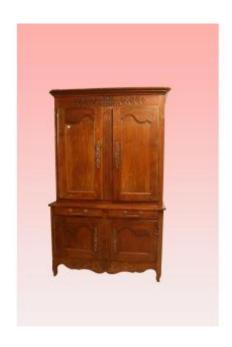

## French Double-body Credenza From The Second Half Of The 18th Century, In Provençal Style

1 200 EUR

Period : 19th century Condition : Parfait état

Material: Other

Width: 138 Height: 229

Depth: 64

## Description

French double-body credenza from the second half of the 18th century, in Provençal style, made of cherry wood. It features 2 closed doors in the upper part and 2 closed doors in the lower part, all embellished with carvings on the top and bottom.

Origin: France

Period: second half of the 18th century

Style: Provençal

Dimensions: 138x64x229h cm

Dealer