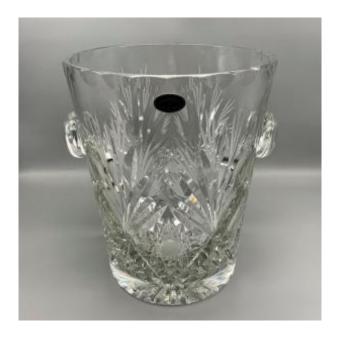

## Lemberg Chenonceaux Champagne Bucket

250 EUR

Period : 20th century Condition : Parfait état

Material: Crystal

## Description

Superb cut crystal champagne bucket, Chenonceaux model from the Lemberg crystal factory. Unique numbered piece, signed with its box and certificate. Height: 25.5 cm Ø neck: 20 cm Weight: 4kg260 New condition. Quality crystal, beautiful shine. A short story about the Lemberg house (1925-1996) The Lemberg Crystal Factory was founded in 1925 by Théodore Heitzman. The latter, baker for the neighboring Saint Louis crystal factory, lost a large part of his turnover following the creation of a bakery specific to the factory. He then decided to create Cristallerie Lorraine (Cristallerie de Lemberg). He hired twenty workers, most of them glassmakers from the Cristallerie de Saint Louis. Thanks to them, he succeeded in manufacturing "high-end crystal"