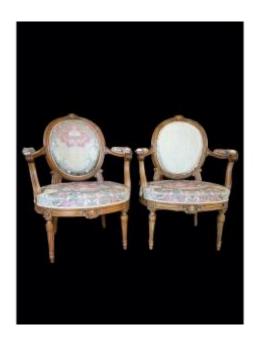

## Pair Of Louis XV - Louis XVI Transition Period Armchairs

# Description

Elegant pair of Transition period convertibles in beech, carved and molded with flower decoration. 66 cm wide and very comfortable seat, rests on tapered and fluted legs. Seat height: 43 cm - Seat depth: 45 cm Solid frame and in good condition. Armrests with cuffs, silk trim to restore or change. Pretty pair of natural armchairs presented as is.