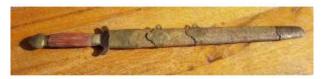

## Chinese Short Sword Jian Type Sheath In Shagreen

## Description

Beautiful Chinese Jian type short sword. The scabbard is made of Galuchat and is made up of brass elements. Beautiful decor of shou and bat symbols. The brass elements must be reattached as well as the button. Crack at the shagreen on one side of the scabbard where the clip is normally positioned. The blade is in good condition. Delivery in France: EUR20