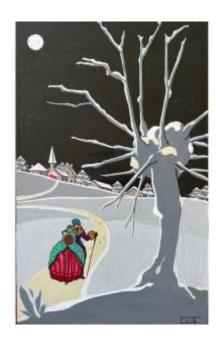

## Description

Barbé de Saint Hardouin known as ColeTh.
"The Return of Midnight Mass"

Superb and original gouache dating from 1929, signed ColeTh. (Cole Théophile) representing a landscape under the snow, we see a very 1930s couple, a small village, a church.

"The return of midnight mass"

A studio stamp with the name of the artist as well as the date of the creation of the gouache appear on the back of the drawing. Very good condition Cardboard sheet format 34x25