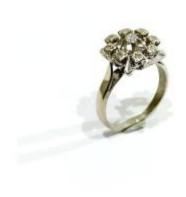

# Square White Gold And Diamond Ring

## Description

18-carat white gold ring, adorned with a central diamond and eight smaller ones around it.
French work late 19th, early 20th century, hallmarked with an eagle's head.

Dimensions -

Weight: 3.9 grams.

Finger size: 50 (possibility of resizing at extra

cost).

Ring width: 1.55 millimeters at the thinnest.

Dimensions of the top of the ring: 1.08

centimeters per side.

Diameter of the central diamond : 2.5 millimeters. Approximate diamond carat weight : 0.14 carat.