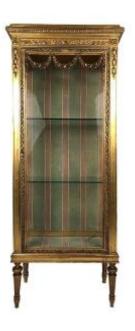

## Description

Louis XVI style display case in wood and gilded stucco, circa 1900 Opens with a door on two glass shelves Interior upholstered with a striped fabric (wear) Rests on four fluted and tapered legs Good general condition The key no longer turns and is function as a draw button. Small lack of stucco around the lock (see photo). Max dimensions (at cornice level): H 172 x 69.5 x 38 cm Body dimensions: 63 x 35 cm