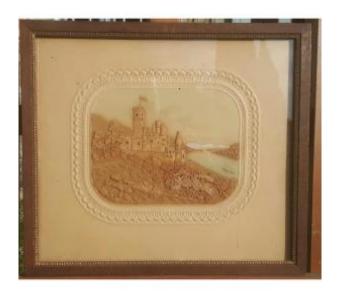

# Pair Of Carved Cork Paintings - Views Of A Town And A Castle On The Bank Of A River

# Description

Pair of carved cork paintings, one representing a fortified town on the banks of a river and the other a castle on the banks of a river. The views are framed in embossed cardboard with patterns of water leaves, eggs and palmettes. Natural oak frame with original gold water leaf border. Framing label in Paris on the reverse. Work of great finesse of execution. Dimensions with frame: 40.5 x 36 cm. Perfect condition.