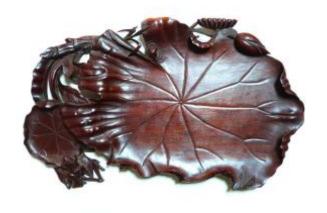

## Carved Wood Tray Japan 19th Century Lotus Leaf And Frog

400 EUR

Period: 19th century

Condition: Etat d'usage

Material: Solid wood

Length: 54

Width: 34

https://www.proantic.com/en/1295359-carved-wood-tray-japa

## Description

rare carved wooden tray with plant decoration of Lotus leaves and frog Japan Meiji period late 19th century beautiful work of sculpture used condition with missing parts in the lower part all questions welcome careful delivery Dealer