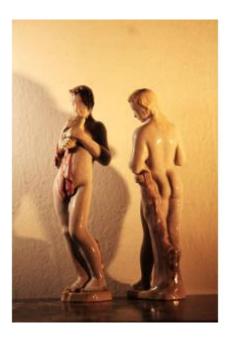

## Manifattura Minghetti Bologna| Pair Of Mythological Figures In Polychrome Ceramic.

## Description

Figures resembling a faun with flute and a nymph delighted by music, signed MInghetti on the bottom and datable to the 1950s/60s when experimentation with new models was undertaken, some of them inspired by Giò Ponti. Height 2324cm approx.