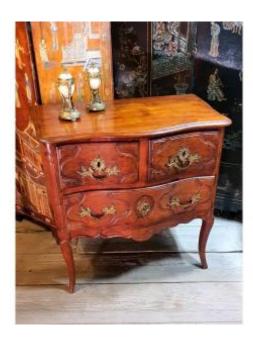

#### Description

Louis XV chest of drawers from the 18th century in carved and molded solid walnut wood. Very interesting chest of drawers with three drawers in two rows. Magnificent original patina enhanced by the sculpture of the drawers and exceptional size, width 79 cm depth 46 cm. Note the exceptional original condition and the total absence of restoration. Possible origin Provence or Île de France for the quality of the sculpture of the drawers. Adorable chest of drawers with its extremely rare proportions allowing this very pretty piece of furniture to be positioned in a modern interior as in a classic home

### 2 900 EUR

Period : 18th century Condition : Parfait état Material : Solid wood Width : 79 Height : 76 Depth : 46

https://www.proantic.com/en/1294657-18th-century-sauteusecommode-louis-xv.html