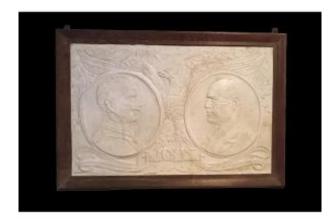

# Bas-relief Plaque Commemorative Cast Vittorio Emanuele Mussolini - Marinelli 1920s/30

# Description

Beautiful plaster tile, probably original cast for bronze castings, depicting His Majesty King Vittorio Emanule III and Benito Mussolini with eagle and fasces, bearing the writing His Excellency Benito Mussolini President of the Council, His Majesty King of Italy Vittorio Emanule III -

Signed Marinelli (probably cast attributable to the Marinelli foundry in Florence)

# **UNIQUE WORK**

1920s/30s era, unique work for true collectors -

The bas-relief is framed on an original chestnut frame.