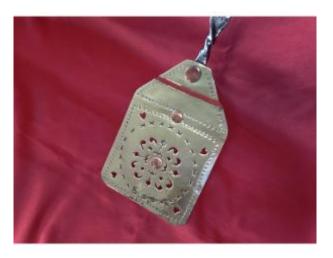

## Description

very beautiful kitchen palette, in wrought iron and brass with decoration pierced and stamped 4 hearts symbols of love surrounds a central decoration pierced with patterns simulating 4 discreet fleur-de-lys, having preserved it from a tumultuous period. beautiful worked wrought iron rod length: 56.5 cm width of the pallet: 13.1 cm