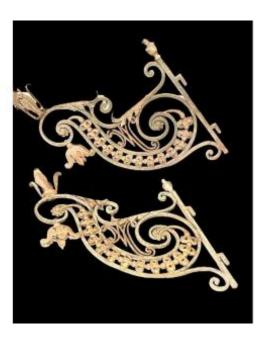

## Description

Pair of iron candle holder arms - Louis XVI Splendid pair of wrought iron wall arms, richly decorated with leaf motifs. They are lacquered green with golden elements, they need a good cleaning. They were placed in a private chapel or church, as they bear the initials A M (Ave Maria) in the center. Under the candle holder, there is the pulley. Excellent condition, with no defects. Period: Louis XVI Measurements: cm. 55 height cm. 53

## 950 EUR

Period : 18th century Condition : Très bon état Material : Wrought iron Length : cm. 55 Height : cm. 53