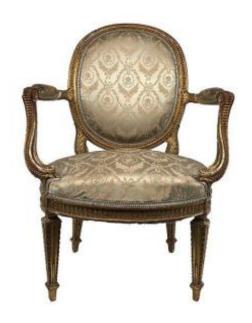

## Louis XVI Style Carved And Gilded Wood Armchair, Circa 1900

**400 EUR** 

Period: 20th century

Condition : A restaurer

Material: Gilted wood

Width: 58

Height: 94

Depth: 50

## Description

Carved and gilded wooden armchair in the Louis XVI style, circa 1900 beautiful cabinetmaking work, medallion back "whiplash" armrests Covered legs, richly sculpted garnished with silk with floral decoration in gray/blue tones Beautiful gilding the leaf Missing gilding (especially on the back of the back) Stains on the fabric

Re-strapping Seat dimensions: 58 x 50 x H 41 cm

Total height: 94 cm

Dealer