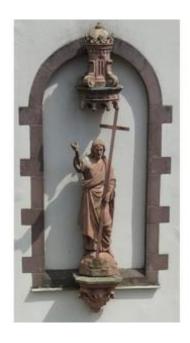

## Terracotta Statue Of Christ 19th

## 1 400 EUR

Period: 19th century

Condition: Etat d'usage

Material: Terracotta

Length: christ 60 / console 55 / chapiteau 50 / coupole 45

Height: 160 / 60/28 / 70

Depth: 50 / 50 / 50 /45

## Description

Beautiful sculptural ensemble representing Christ standing on a cloud resting on a wall console, topped with a capital on which is presented a column representing a dome in imitation of a preaching turret... Bears inscriptions in hollow in a band on the base of Christ. The whole thing is sculpted in Vosges granite to replace this one! Comes from an Alsatian church. Note that the total height is 318 cm excluding the spacing between Christ and the dome!!!