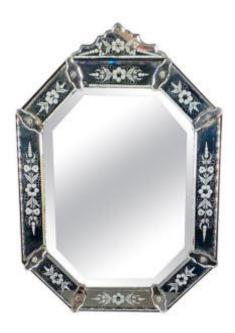

## Louis XIV Regency Beaded Mirror, Mirror, Engraved Glass, Italy

### Description

Very beautiful Louis XIV / Regency style beaded mirror. Beveled glass. The glass is finely and beautifully engraved with flowers and foliage. Wooden structure. Mercury mirror. Very decorative, stylish and elegant. Italian work. Venice. 19th century The Regency style appears between the reign of Louis XIV and that of Louis XV. Origin: property in France Missing a small rosette at the top of the peak at the bottom of the mirror. This lack is almost invisible.