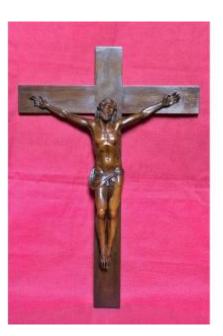

Large Wooden Crucifix - 19th Century - Christ Corpus Christi Cross - 19 Religious Sculpture

## Description

Free shipping insurance included (E-U only)

Large wooden crucifix, 19th century

Christ is depicted alive, with look up at the heavens. Body shows a very straight posture with superimposed feet and the arms slightly raised. Perizonium is not knotted but held by a cord.

Nice quality with a shiny finish, very good condition. The nail on the feet is missing and a toe is broken on the foot placed behind the other (see pictures). A suspension ring on the back of the cross.

Cross: 48,5 x 33 cm Christ: 31 cm (from head to feet) x 27,5 cm (from