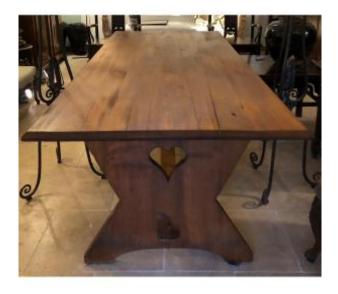

## Description

Beautiful and robust table in solid cherry, in the style of mountain tables, made in the years 1945-1950. Its dimensions make it easily versatile. Mounted with keys, it is completely and easily removable. The warm color of the solid cherry makes it a piece of furniture perfectly in line with contemporary decoration.