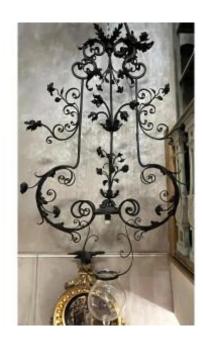

## Description

Suspension making a lantern in wrought iron with a black patina made of scrolls of leaves and flowers, lights can be added to the socket which overlooks the glass globe with a very decorative effect

#### 1 800 EUR

Period : 19th century Condition : Bon état

Material: Wrought iron

Width: 1m10 Height: 1m70 Depth: 20 cm

https://www.proantic.com/en/1293218-large-wrought-iron-lant ern-venice-19th-century.html