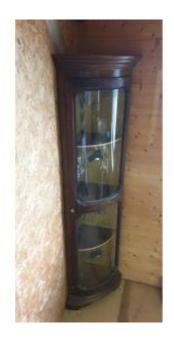

# Curved Showcase, 20th Century Corner

# Description

Lovely corner, curved display case equipped with interior lightings to highlight your objects.

Dates from the 20th century.

Door with 2 magnificent curved glass panes.

With lock and key.

3 shelves

Interior upholstered with gold-colored fabric + gold fabric edging on the edge of the shelves. In perfect condition.

height: 200 cm; width/depth: 40 cm (+4 cm

cornice)

EUR550 including tax to take away as is. Delivery possible on quote.