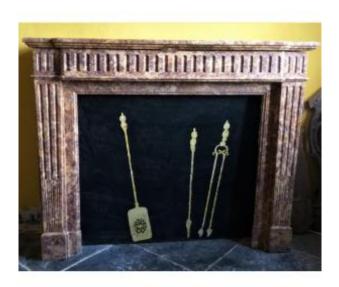

## Louis XIV Style Fireplace Made Out Of Italian Brocatelle Marble

### Description

A fine Louis XIV style fireplace, made at the end of the 19th century, ca.1875, out of Italian marble: Brocatelle. The fireplace's breakfront and crispy moulded shelf, looms over a low stop-fluted frieze. Stop-fluted jambs are resting on sturdy footblocks. We have for every style fireplace, original foyer-tiles. Will be delivered with old marble floortiles, to finish a frontfloor. Worldwide shipping. Delivery within Europe, can be done by Antique Fireplaces First: 'In House Delivery'.