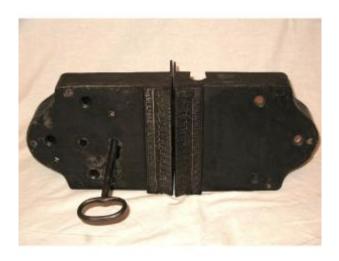

# Strong Wrought Iron House Lock With Its 18th Century Key, Total Length: 41 Cm

### Description

Large wrought iron lock with its key from the 18th century Safety lock, cold riveted of exceptional quality Louis by great professionals Lock for fortified house, castle, manor or historic monuments... Original lock Key that works very well Very good general condition Brushed and waxed Very large wrought iron key Exceptional lock Very heavy: 7 kg total length: 41 cm h: 17.6 cm depth: 5.4 cm depth of the buttress: 9.2 cm frieze: 3.9 cm wide 1.2 cm thick The pin extends 4 cm long key: 19.5 square cm of 8 for a possible handle