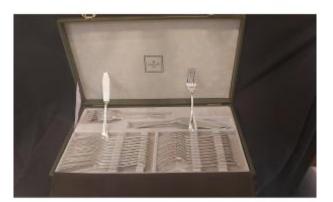

## Description

Christofle Albi model fish service including 12 individual forks, 12 individual knives plus the fork and serving knife. Impeccable condition, close to new. The set is presented in the original Christofle green box. Note the presence of Christofle anti-oxidation felt attached to the box. Albi is one of the most sober models from Christofle which is suitable for all tables, classic or modern. The price offered is slightly less than 50% of the new price, advantageous given the condition and the presence of the box.