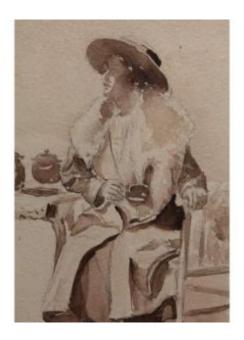

# Drawing 'woman Seated Drinking Tea' Graphite And Ink Wash Circa 1900

## Description

Drawing representing a seated woman drinking tea.

Very good quality of execution for this drawing in graphite and ink wash.

Natural wood frame and golden frieze, beige mat. Period around 1900.