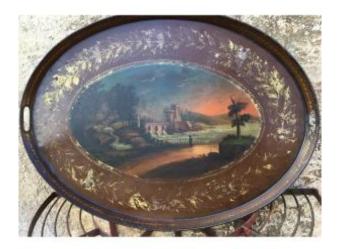

## Very Large Oval Tray In Painted Sheet Metal Early 19th Century 76 Cm

460 EUR

Period: 19th century

Condition : Etat d'usage Material : Painted metal

## Description

Large oval tray in painted sheet metal from the early 19th century decorated with an animated landscape of a character in front of a river and a waterfall, and a gilded frieze of olive leaves on a brown background, the gilded frieze partly faded Taken on each side . Please note: the paint and the sheet metal are in good condition, small losses and wear in places Dimensions: 76 cm x 56 cm / Height: 3 cm