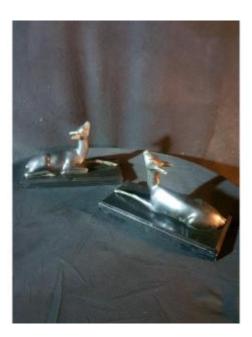

## Pair Of Art Deco Sculptures, G Lavroff School Animal Bookends.

## Description

Pair of sculptures from the art deco period 1925-1930 representing two young deer in the spirit of Georges Lavroff. Very interesting together with a very pretty patina representing two elegant deer or antelopes treated in the art deco style on a fine black Belgian marble base. Possibility of using this set as a pair of bookends or as two sculptures positioned in symmetry for their decorative character. Possibility of sending in France and throughout the world by secure package.

## 260 EUR

Period : 20th century Condition : Parfait état Material : Bronze Length : 21,5 Height : 13 Depth : 10,5