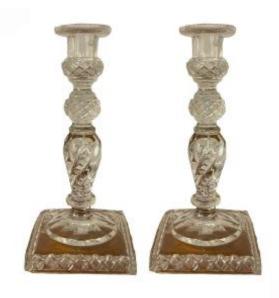

## Pair Of 20th Century Crystal Candlesticks

Description

Splendid cut crystal candlesticks, composed of a square base and refined geometric decorations. High-quality craftsmanship dates back to the early 20th century in Italy. The delicate geometric and twisted decorations give a unique elegance to this pair of candlesticks, capable of adapting perfectly to any refined and sophisticated environment.

Measurements: HxWxD 25 x 7 x 11cm.

1 000 EUR

Period : 20th century Condition : Bon état

Material: Crystal

Width: 7
Height: 25
Depth: 11

https://www.proantic.com/en/1292054-pair-of-20th-century-crystal-candlesticks.html