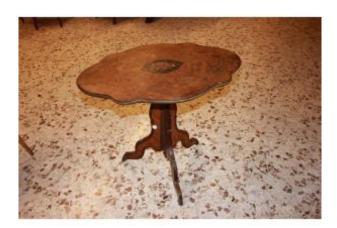

## Description

French sail-shaped coffee table from the second half of the 1800s, Louis XV style, in rosewood. It features a richly inlaid top with a floral motif on an ebony background, bronze appliques, and a central stump-shaped base branching out into three feet with bronze embellishments.