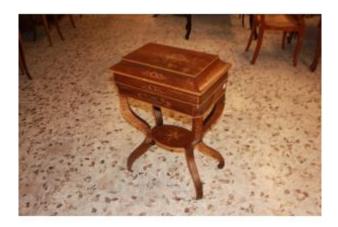

## French Dressing Table From The Mid-1800s, Charles X Style, In Rosewood

## Description

French dressing table from the mid-1800s, Charles X style, in rosewood. It features an upper body resembling a small temple with rich inlay motifs throughout, including a small drawer, an internal mirror, and legs joined by a stretcher, also elaborately inlaid.