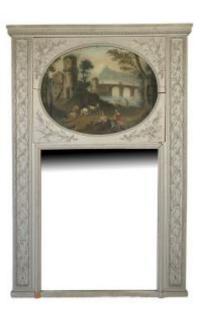

Large Trumeau In Gray Lacquered Wood, Oil On Canvas In The Upper Part. 19th Century

## Description

Large trumeau in gray lacquered wood, oil on canvas in the upper part. 19th century pastoral scene in an oval shape several gaps in the woodwork A small part redone at the bottom of the trumeau and unpainted Mirror in good condition Dimensions: H 175.5 x 108.5 cm