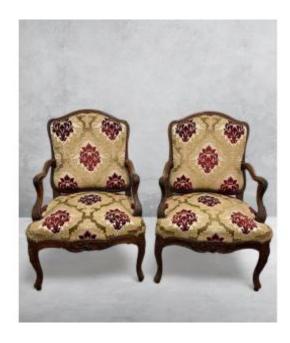

# Description

Elegant pair of 18th century armchairs with flat and wide backs. In excellent condition in finely carved and molded solid wood decorated with shells with voluptuous scrolls and foliage.

Beautiful work on the whiplash armrests with curved side rails. The feet are arched ending in foliage. Wide and comfortable seat with its relief velvet upholstery, floral scroll decoration in perfect condition. Seat depth: 52 cm Seat height: 46 cm Very comfortable 18th century armchairs

#### 1 200 EUR

Period: 18th century Condition: Parfait état Material: Solid wood

Width: 65 cm Height: 100 cm

Depth: profondeur totale: 70 cm

https://www.proantic.com/en/1291472-pair-of-regency-period-

armchairs.html