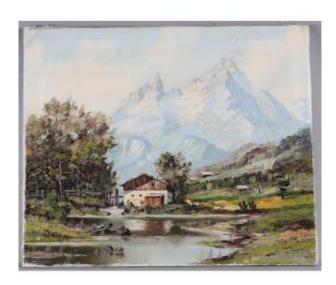

## Mountain View, Circa 1960/70, Signed, French School

650 EUR

Period: 20th century

Condition : Très bon état

Material : Oil painting

Width: 60 cm Height: 50 cm

https://www.proantic.com/en/1291152-mountain-view-circa-1

## Description

Signed: lower right and certainly dated, but

illegible. French school.

Oil painting on canvas, in very good condition,

unframed.

Subject: mountain landscape Period: mid-20th century Formats: 50 x 60 cm Frame: unframed