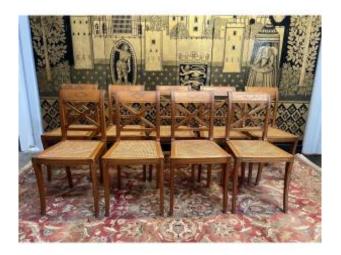

## Suite Of 9 Empire Style Chairs - Consulate In Cannage

## Description

Suite of 9 Empire-Consulate style chairs in cherry wood and cane frame seats. Seat height 46 cm DELIVERY FRANCE EUR189 DELIVERY WORLDWIDE ON QUOTE We offer on Proantic a selection of our items, the majority in perfect original condition or restored by our artisan cabinetmakers - upholsterers and gilders. A selection of items to restore is also offered because we have a large stock and these items can be restored according to your desired finish by our craftsmen (choice of varnish - waxed furniture - armchairs and chairs with your fabric, etc.) We offer a very large selection of furniture and perhaps the one you are looking for is not present on our page but we have it in our 2200m2 warehouse where we welcome our very dear customers by appointment only in order to make