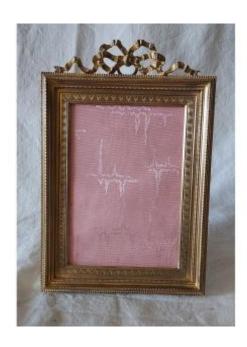

## Louis XVI Style Photo Frame In Gilt Bronze From The 19th Century

280 EUR

Period: 19th century

Condition: Très bon état

Material: Bronze

Width: 14 cm

Height: 20.5 cm

https://www.proantic.com/en/1291124-louis-xvi-style-photo-fr

## Description

Very good quality for this 19th century photo frame with its slightly convex glass. From around 1860-1880, its protruding baguette offers multiple Louis XVI ornamental elements: pearls, laurel friezes, palmettes without forgetting its ribbon. Dimensions for the photo 13.5 x 9.5 cm