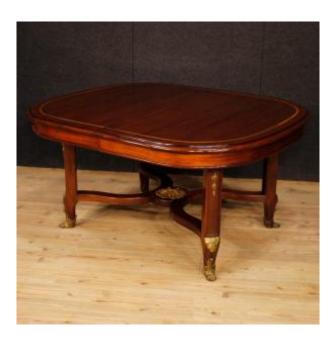

#### COD: 8204

French leaf table from the early 20th century. Furniture carved in mahogany wood with inlay in maple and fruitwood richly adorned with gilded and chiselled bronzes. Dining table or living room table of great measure and service. Furniture which, once opened, reaches a maximum length of 435 cm (missing extensions). Table of great quality and service that presents some scratches and signs of wear on the top (see photo). Overall in good state of conservation. As each of our items will be accompanied by a certificate of authenticity and warranty as well as photographic documentation. Visit our website www.parino.it Free shipping in Europe.

## 2 800 EUR

Period : 20th century Condition : Bon état Material : Mahogany Width : 146 Height : 73 Depth : 126