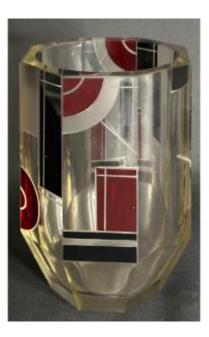

## Cubist Vase By Karel Panda

## 850 EUR

Signature : Karel Panda Period : 20th century Condition : Très bon état Material : Crystal Diameter : 12.5cm Height : 21cm

## Description

Stunning 1930s Karl Palda cubist vase, unusual shape with soft edges around the opening. Very rare and unique piece in enamel and in good condition. Vase from the 1930s. This Czech crystal factory produced for all of Europe from the 1930s. The crystal factory is still in operation.