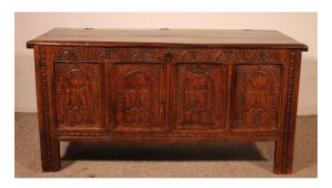

## Oak Chest From 17th Century 4 Panels

## Description

Superb English chest from the 17th century in oak composed of 4 panels rare chest due to its quality of sculpture which is exceptional and its 4 panels since very often 3 panels Very beautiful decor describing arches with flowers inside Paneled sides Very good quality in superb condition and great patina small interior compartment