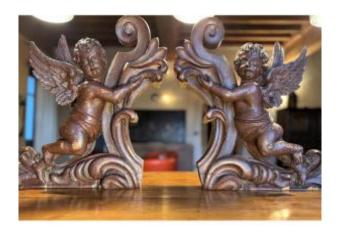

## Large Pair Of Organ Buffet Angels - 19th Century

### Description

Here are two expressive angels who probably once accompanied the musicality of religious ceremonies by enthroned at the top of a church organ case. Large in size and positioned as a mirror, they framed the pipes of the organ and thus participated, symbolically, in the sacredness of the notes by accompanying their elevations. In wood, and as if to emphasize the celestial nature of the angels, only the wings benefit from a fine sculpture. Some gaps but in good condition.

Dimensions of 75 cm long by 83 cm high and 15 cm deep.