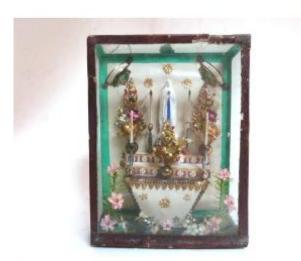

## Description

reliquary representing a small miniature chapel placed under glass presenting the relics of Saint Venant and Saint Zeno martyr Chapel dedicated to the Virgin Mary with her statuette in molded plaster on the altar ornamentation in gilded paper and fabric for the paper flowers dominated on the reverse pretty and unusual convent work from the 19th century never opened in good condition except for a broken window all questions welcome