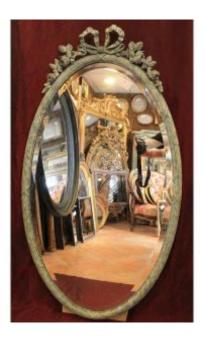

## Large Oval Louis XVI Knot Mirror, Beveled Glass 77 X 141 Cm

## Description

Rare large oval mirror, first half of the 20th century, elliptical shape and high height, fluted molding topped with a Louis XVI knot hanging with falling flowers. Finish, patina from our workshop with "impression-nature" effects, shade of veiled snow-bleached green. Beveled silver nitrate glass. from Lausanne (see stamp on the back) Reference: Maïa