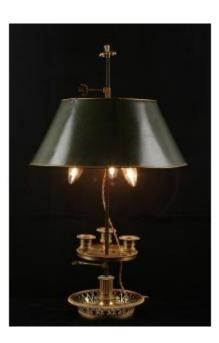

### Louis XVI work

Its cylindrical base in the shape of a cup in gilded and chiseled bronze is openworked with stylized fleur-de-lys decorations and supports a fluted column and a steel stem. On this stem slides a second cup topped with three binet candlesticks. It also slides its patinated green sheet metal lampshade into it.

Work from the end of the 18th century mounted on electricity with three bulbs.